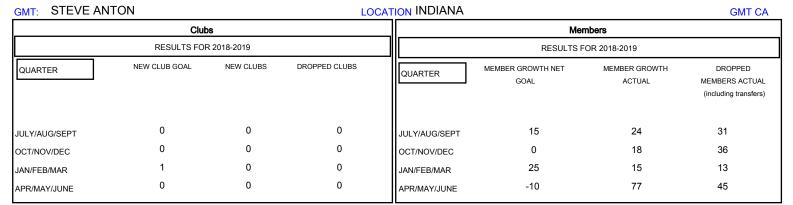

## District 25 A

Results as of: 06/30/2019

| DROPPED CLUBS: 0  DROPPED MEMBERS |     | 36 CLUBS OF 50 ADDED 1 OR MORE NEW MEMBERS | GENDER DISTRIBUTION           MALE         859 (65.82%)           FEMALE         446 (34.18%)           Women Percentage Fiscal Year Goal: 35% |     |
|-----------------------------------|-----|--------------------------------------------|------------------------------------------------------------------------------------------------------------------------------------------------|-----|
| DECEASED                          | 23  | CLICK HERE FOR CUMULATIVE MEMBERSHIP DATA  | TOTAL FAMILY UNIT MEMBERS                                                                                                                      | 312 |
| CLUB CANCELLED                    | 0   |                                            | FAMILY MEMBERS PAYING HALF                                                                                                                     | 160 |
| OTHER                             | 102 |                                            | DUES                                                                                                                                           | .00 |
| TOTAL                             | 125 |                                            |                                                                                                                                                |     |