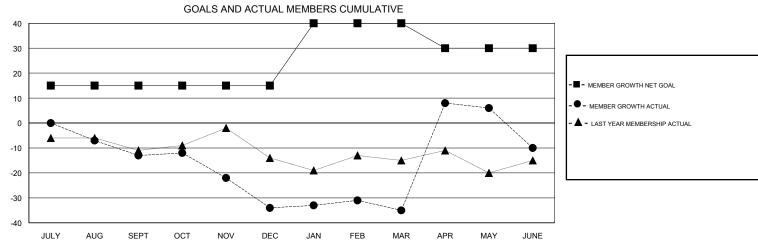

## District 25 A

Results as of: 06/30/2019

| DROPPED CLUBS: 0  DROPPED MEMBERS |     | 36 CLUBS OF 50 ADDED 1 OR MORE NEW MEMBERS | GENDER DISTRIBUTION           MALE         859 (65.82%)           FEMALE         446 (34.18%)           Women Percentage Fiscal Year Goal: 35% |     |
|-----------------------------------|-----|--------------------------------------------|------------------------------------------------------------------------------------------------------------------------------------------------|-----|
| DECEASED                          | 23  | CLICK HERE FOR CUMULATIVE MEMBERSHIP DATA  | TOTAL FAMILY UNIT MEMBERS                                                                                                                      | 312 |
| CLUB CANCELLED                    | 0   |                                            | FAMILY MEMBERS PAYING HALF                                                                                                                     | 160 |
| OTHER                             | 102 |                                            | DUES                                                                                                                                           | .00 |
| TOTAL                             | 125 |                                            |                                                                                                                                                |     |